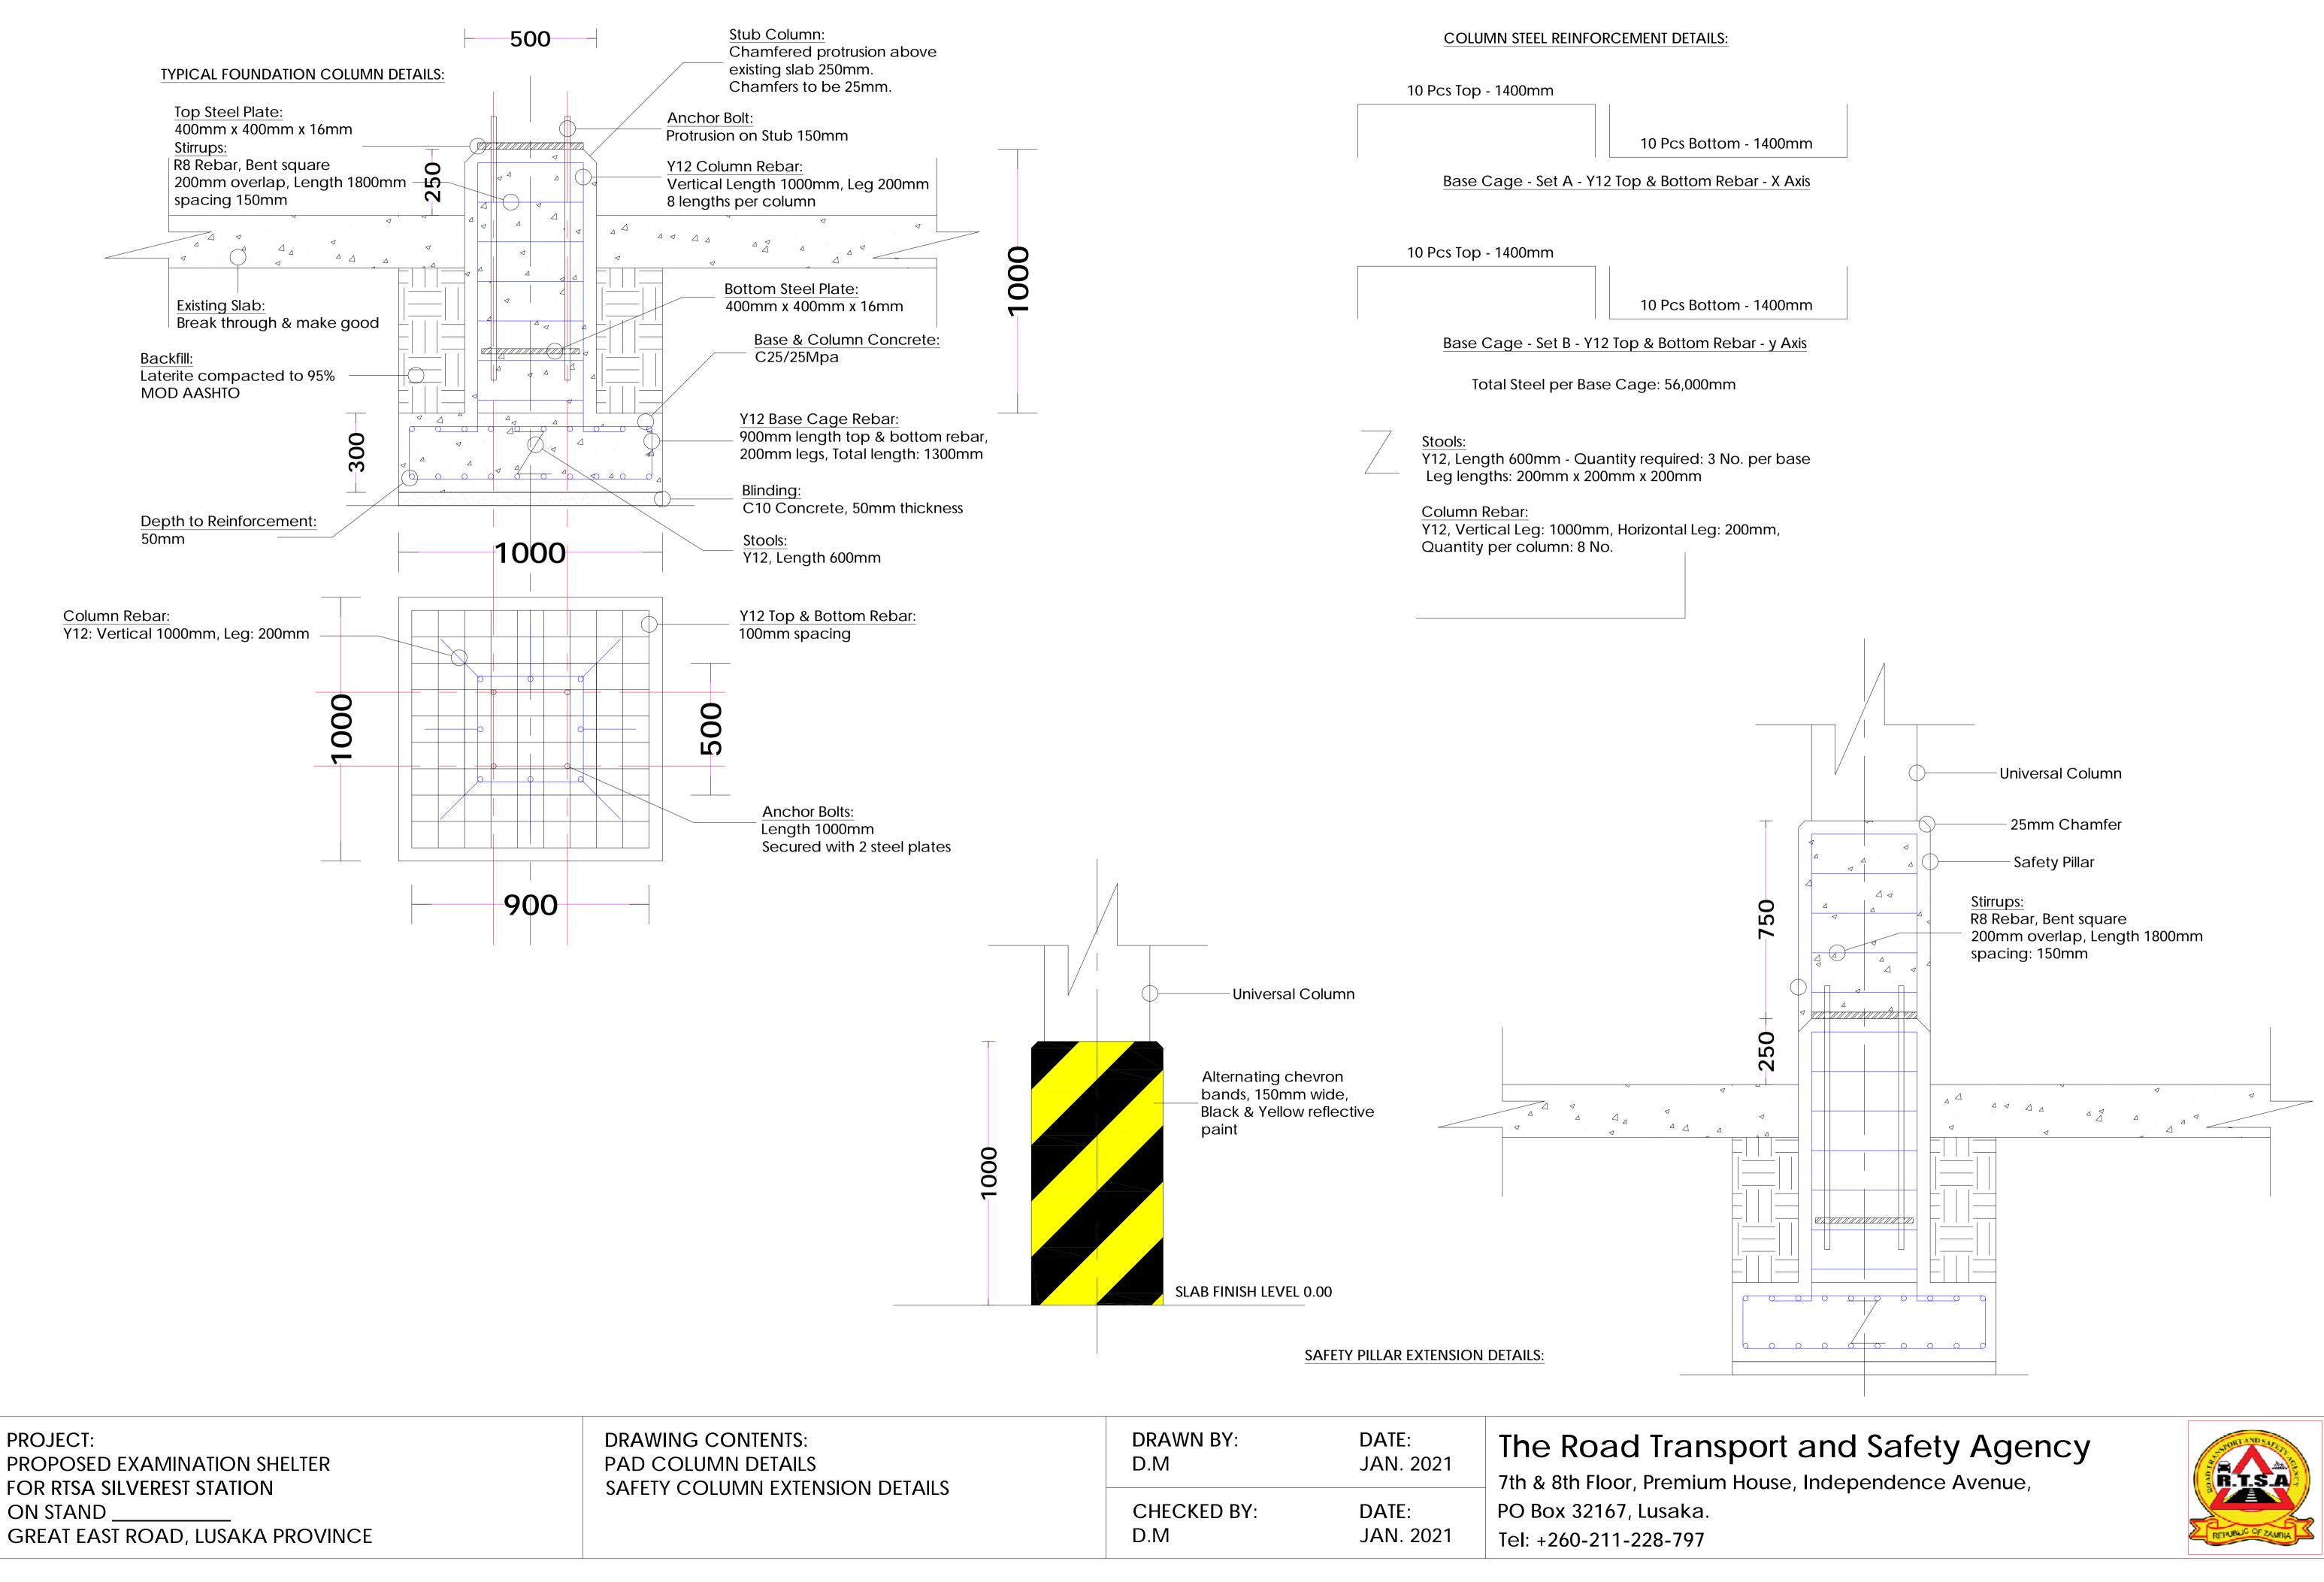

# CONSTRUCTION NOTES:

1. ANTI-TERMITE TO BE SPRAYED TO SIDES & BOTTOM OF FOUNDATION EXCAVATIONS

2. BLINDING CONCRETE TO BE C10 3. COLUMN CONCRETE TO BE C25/25MPA

4. CONTRACTOR TO PROVIDE CUBE TEST RESULTS FROM UNZA SCHOOL OF ENGINEERING OR OTHER APPROVED TESTING FACILITY

5. DO NOT SCALE DRAWINGS

6. ALL DIMENSIONS AND LEVELS TO BE VERIFIED ON SITE PRIOR TO COMMENCEMENT OF SETTING OUT OR CONSTRUCTION 7. ANY DISCREPANCIES OR OMISSIONS TO BE BROUGHT TO THE PROJECT MANAGER IMMEDIATELY AFTER BEING DISCOVERED

PROJECT: PROPOSED EXAMINATION SHELTER FOR RTSA SILVEREST STATION on stand \_\_\_\_ GREAT EAST ROAD, LUSAKA PROVINCE DRAWING CONTENTS: FOUNDATION PLAN COLUMN LAYOUT PLAN **GENERAL NOTES** 

| DRAWN BY:   | DATE:     | The Road Transp            |  |
|-------------|-----------|----------------------------|--|
| D.M         | JAN. 2021 | 7th & 8th Floor, Premium F |  |
| CHECKED BY: | DATE:     | PO Box 32167, Lusaka.      |  |
| D.M         | JAN. 2021 | Tel: +260-211-228-797      |  |