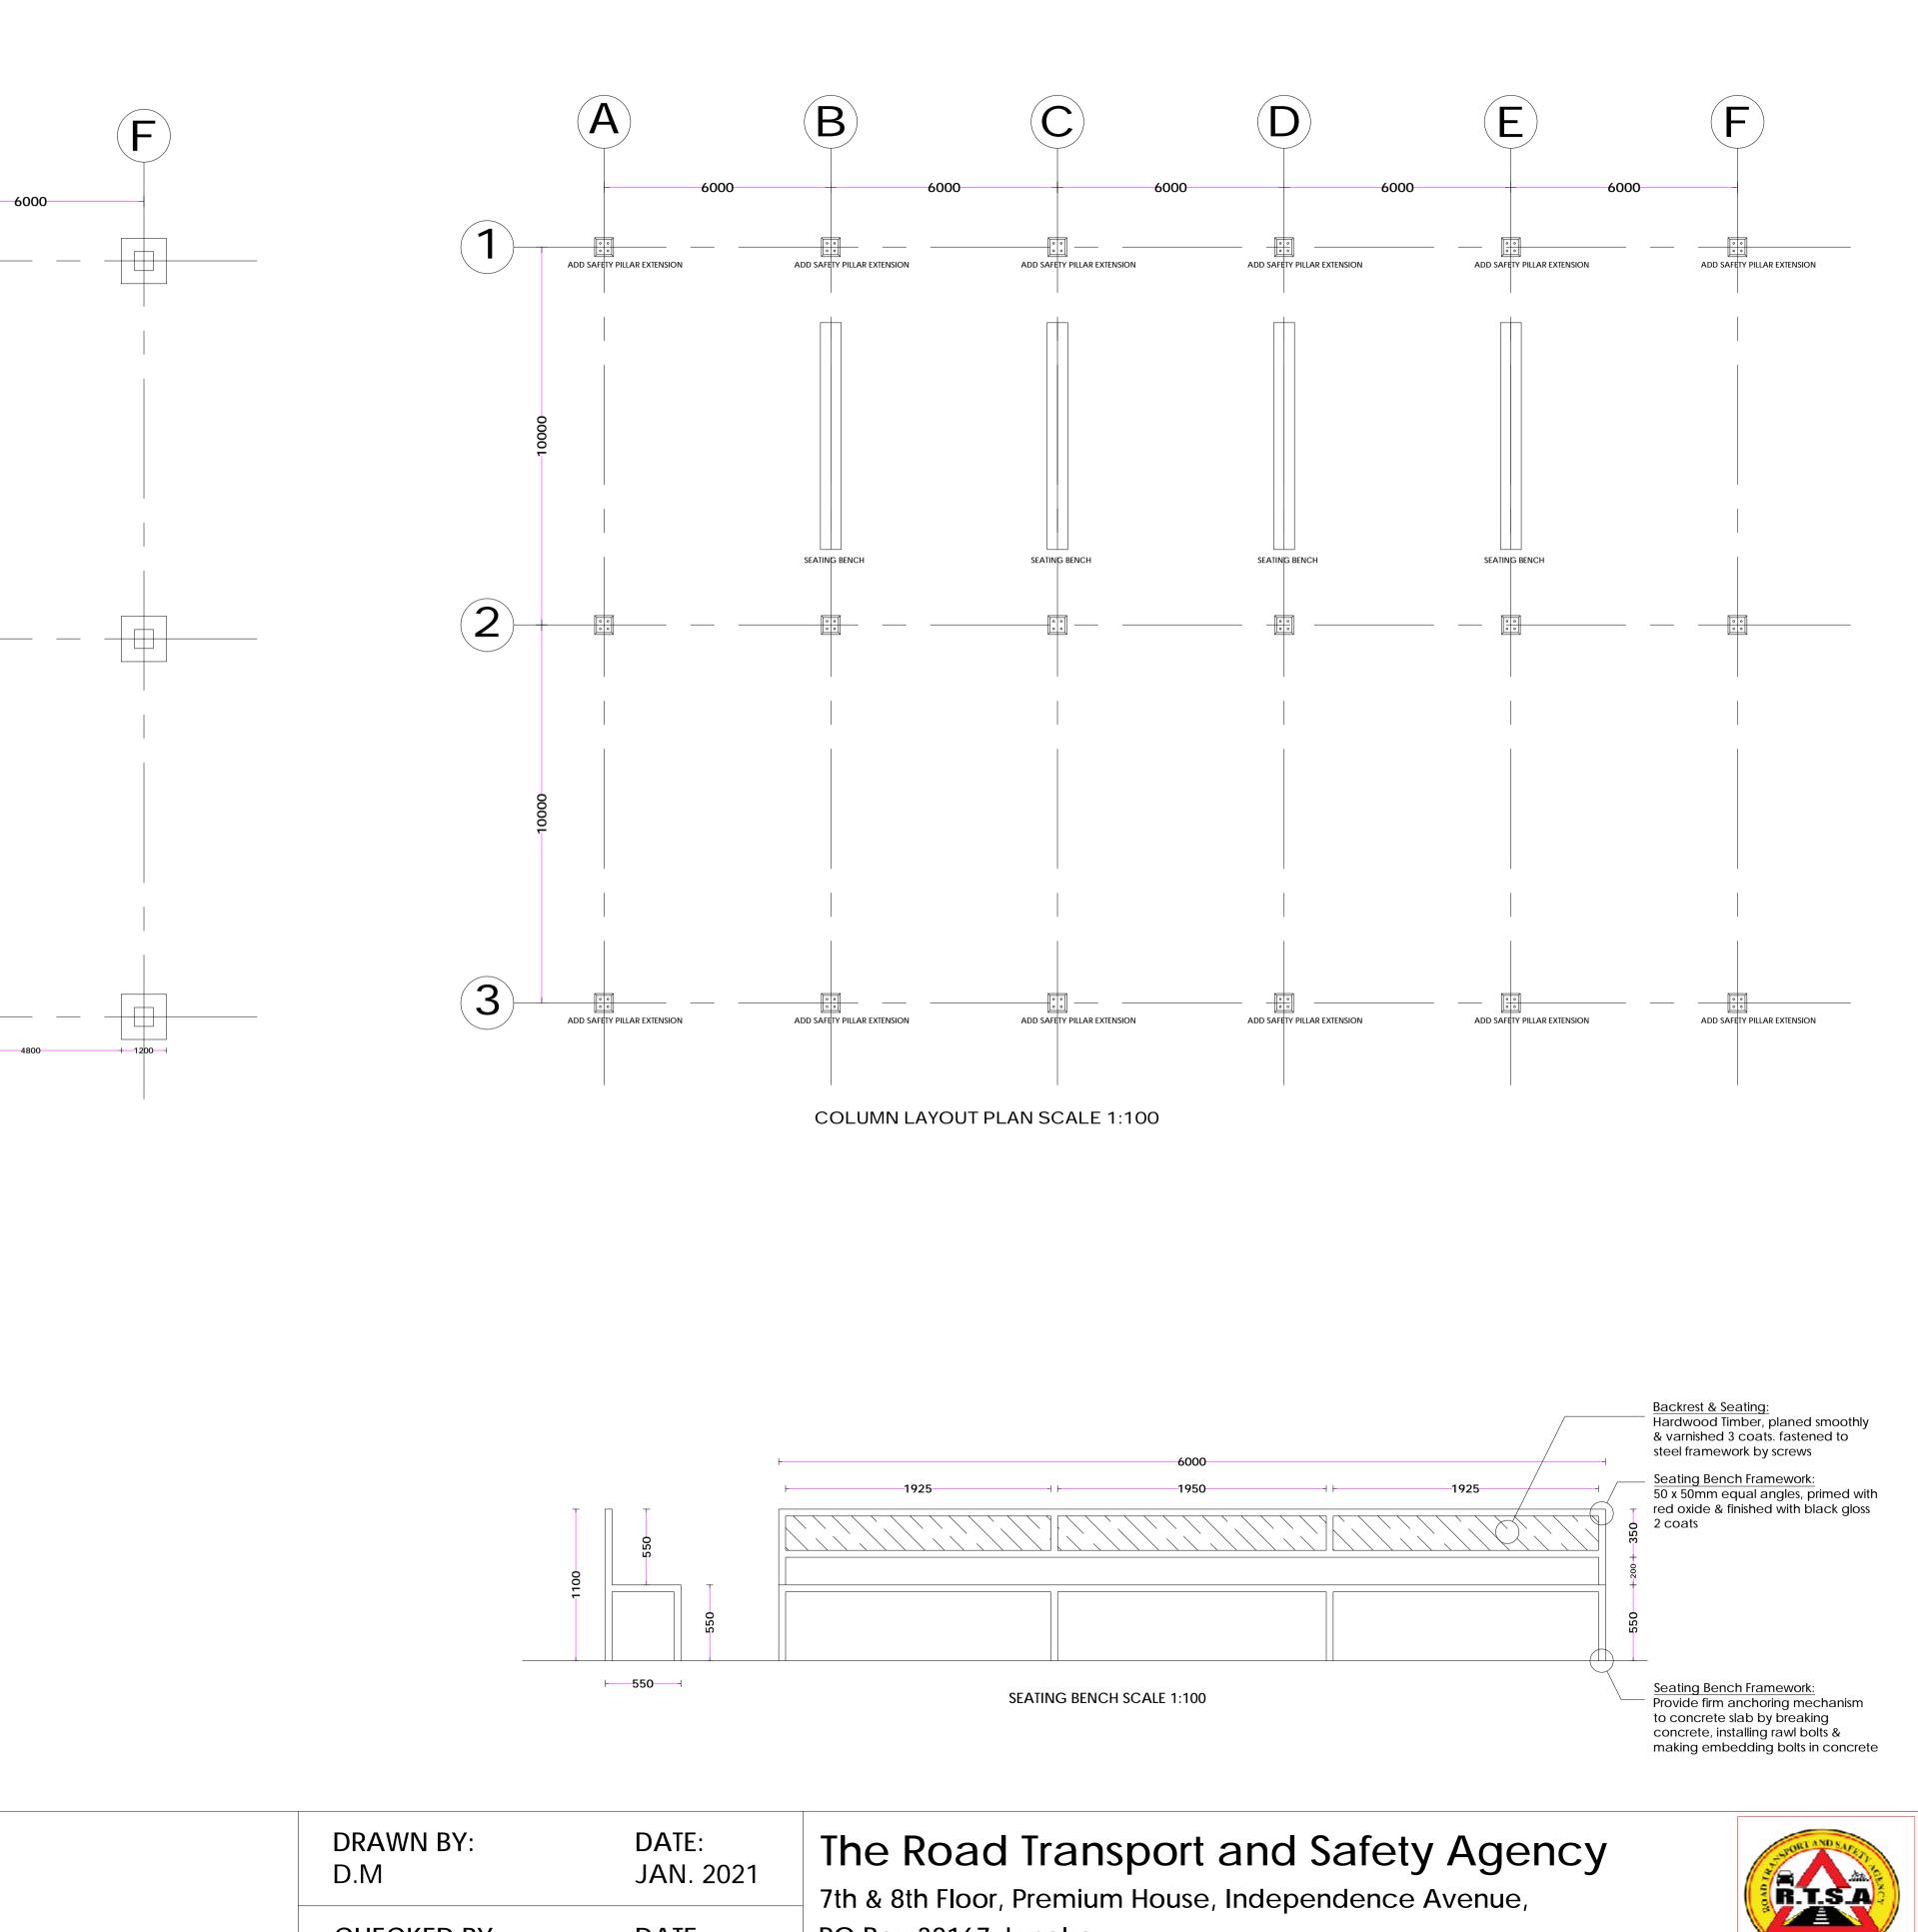

A  $\left(\mathsf{B}\right)$ 6000 6000 6000 6000 2  $(\mathbf{3})$ \_\_\_\_\_ + 1200 + + 1200 + + 1200 + + 1200 + 1200-

FOUNDATION PLAN SCALE 1:100

PROJECT: PROPOSED EXAMINATION SHELTER FOR RTSA SILVEREST STATION on stand \_\_\_\_ GREAT EAST ROAD, LUSAKA PROVINCE DRAWING CONTENTS: FOUNDATION PLAN COLUMN LAYOUT PLAN **GENERAL NOTES** 

| DRAWN BY:   | DATE:     | The Road Transp            |  |
|-------------|-----------|----------------------------|--|
| D.M         | JAN. 2021 | 7th & 8th Floor, Premium F |  |
| CHECKED BY: | DATE:     | PO Box 32167, Lusaka.      |  |
| D.M         | JAN. 2021 | Tel: +260-211-228-797      |  |