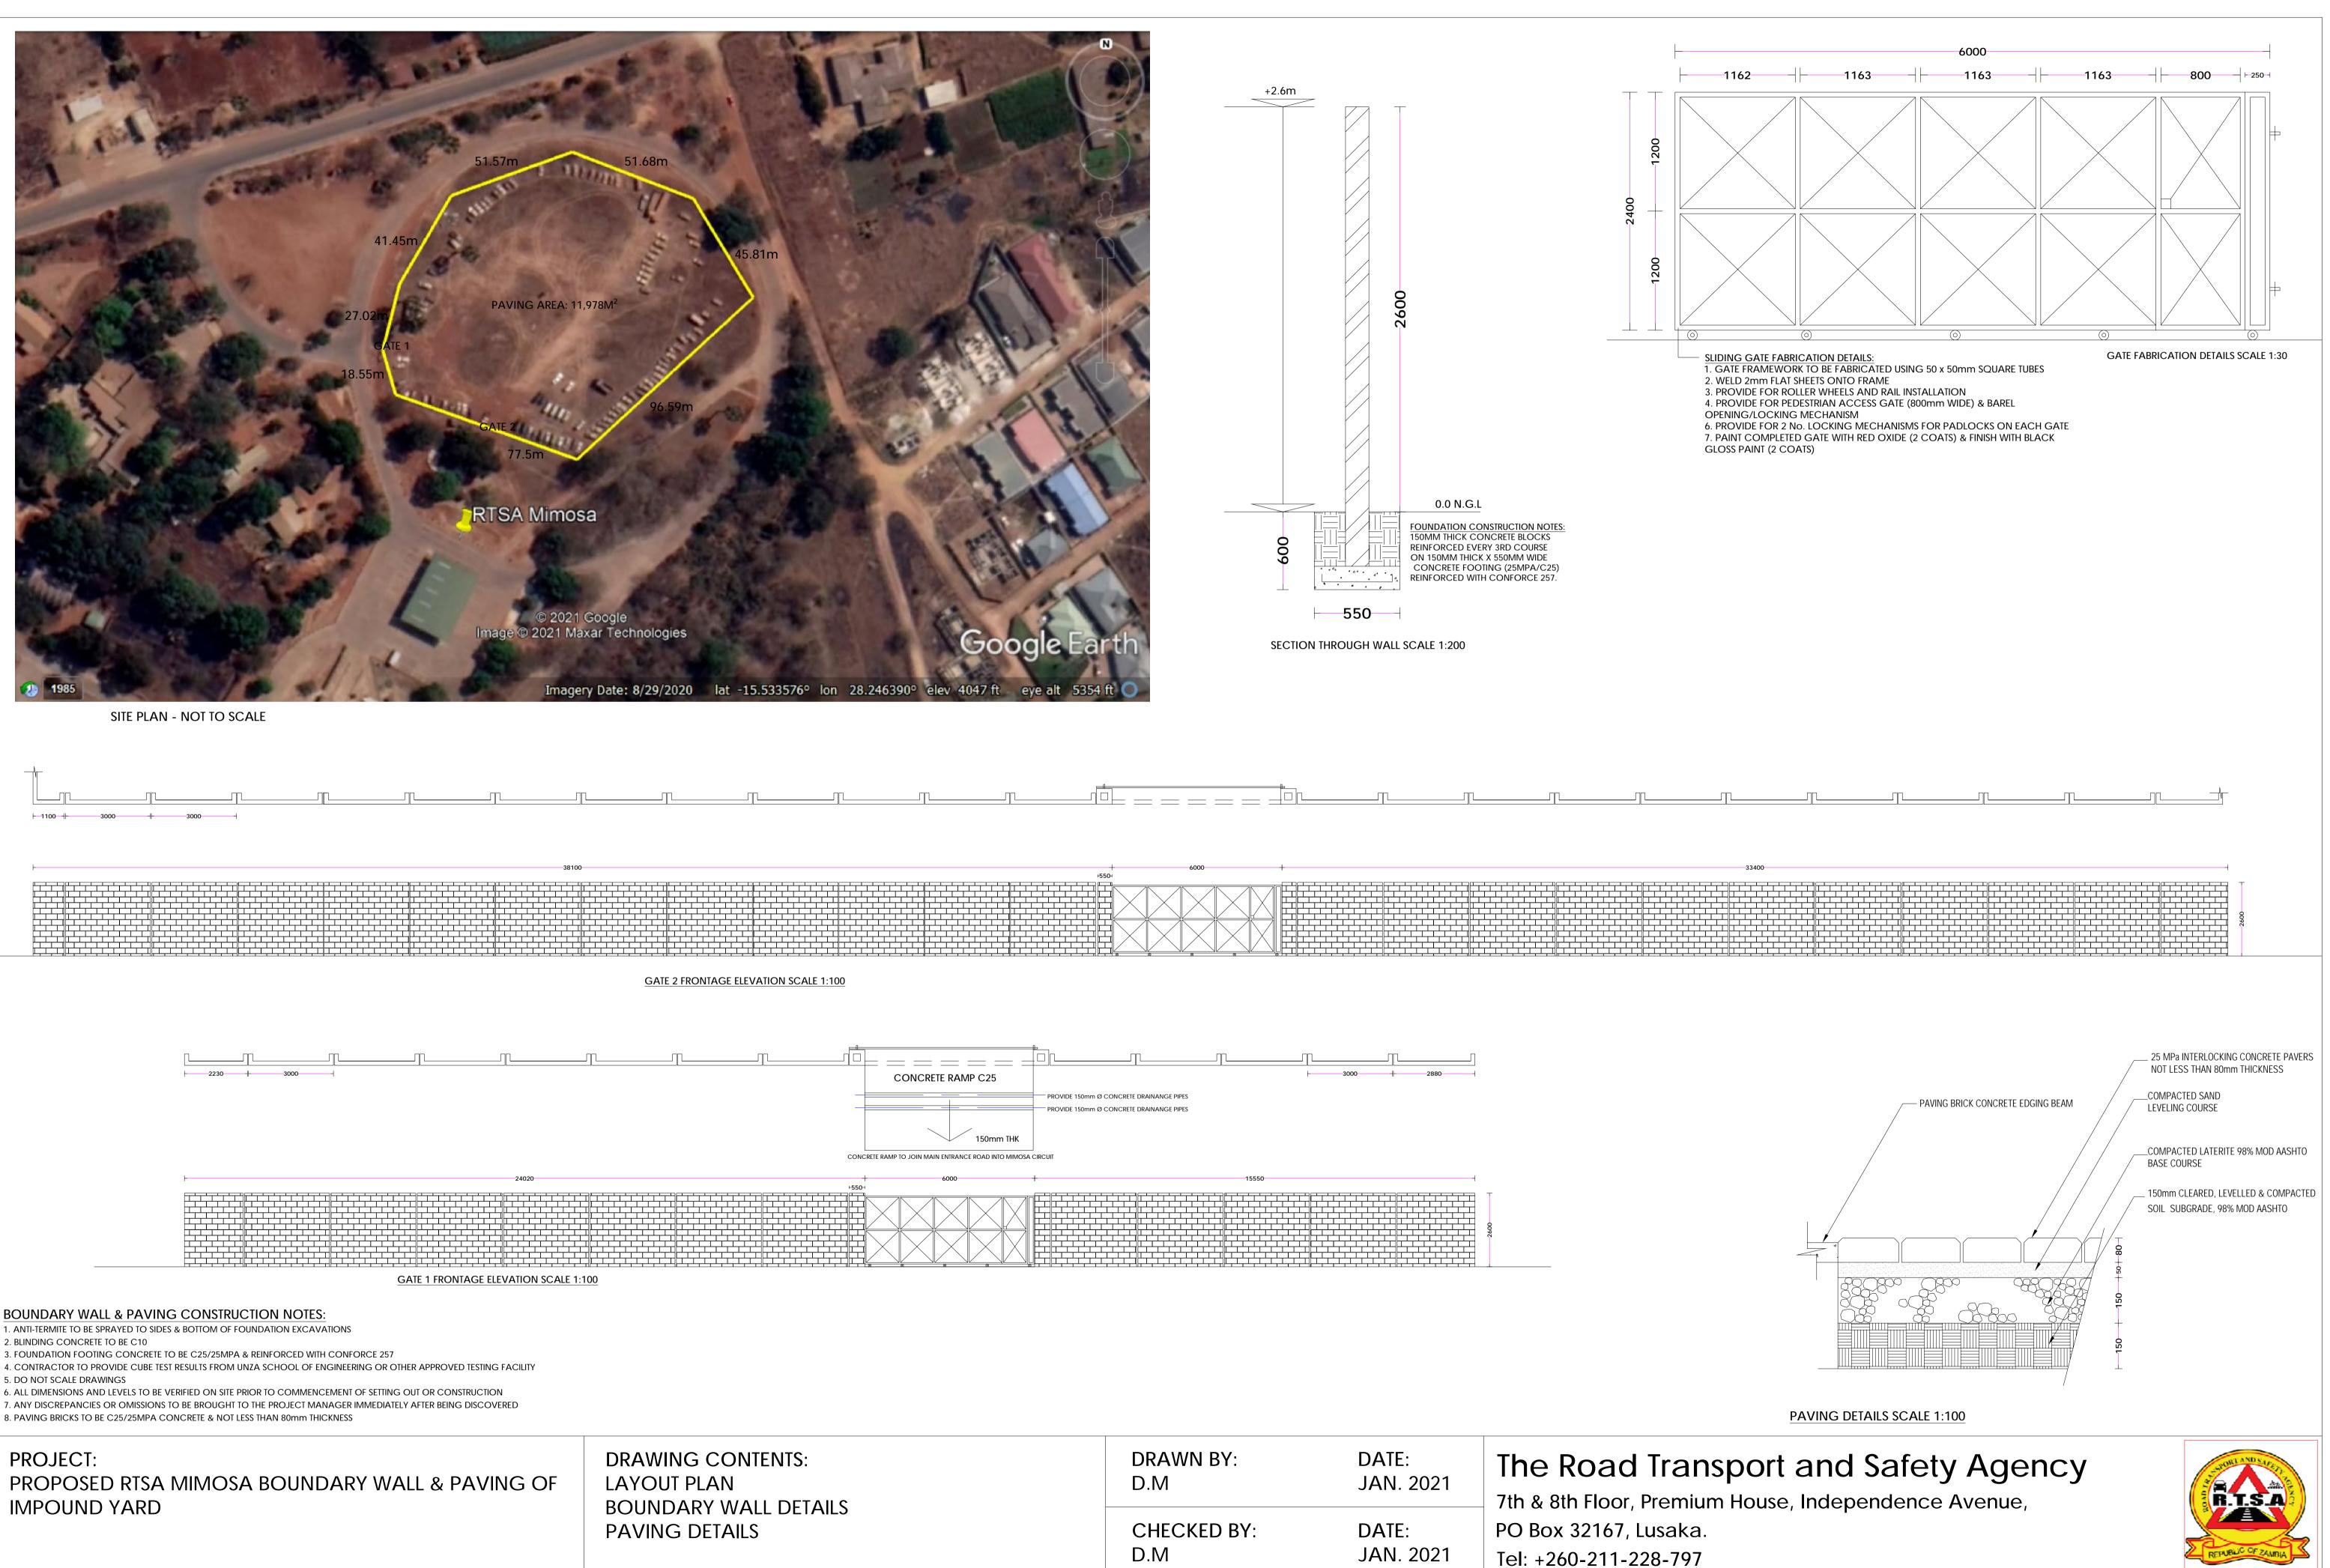

GREAT EAST ROAD, LUSAKA PROVINCE

|       |                    |                    | FINISHED SLAB LEVEL                                                                                |
|-------|--------------------|--------------------|----------------------------------------------------------------------------------------------------|
| CTION | DRAWN BY:<br>D.M   | DATE:<br>JAN. 2021 | The Road Transpo<br>7th & 8th Floor, Premium Hou<br>PO Box 32167, Lusaka.<br>Tel: +260-211-228-797 |
|       | CHECKED BY:<br>D.M | DATE:<br>JAN. 2021 |                                                                                                    |

| DRAWN BY:<br>D.M   | DATE:<br>JAN. 2021 | The Road Transpore<br>7th & 8th Floor, Premium Hous<br>PO Box 32167, Lusaka.<br>Tel: +260-211-228-797 |
|--------------------|--------------------|-------------------------------------------------------------------------------------------------------|
| CHECKED BY:<br>D.M | DATE:<br>JAN. 2021 |                                                                                                       |