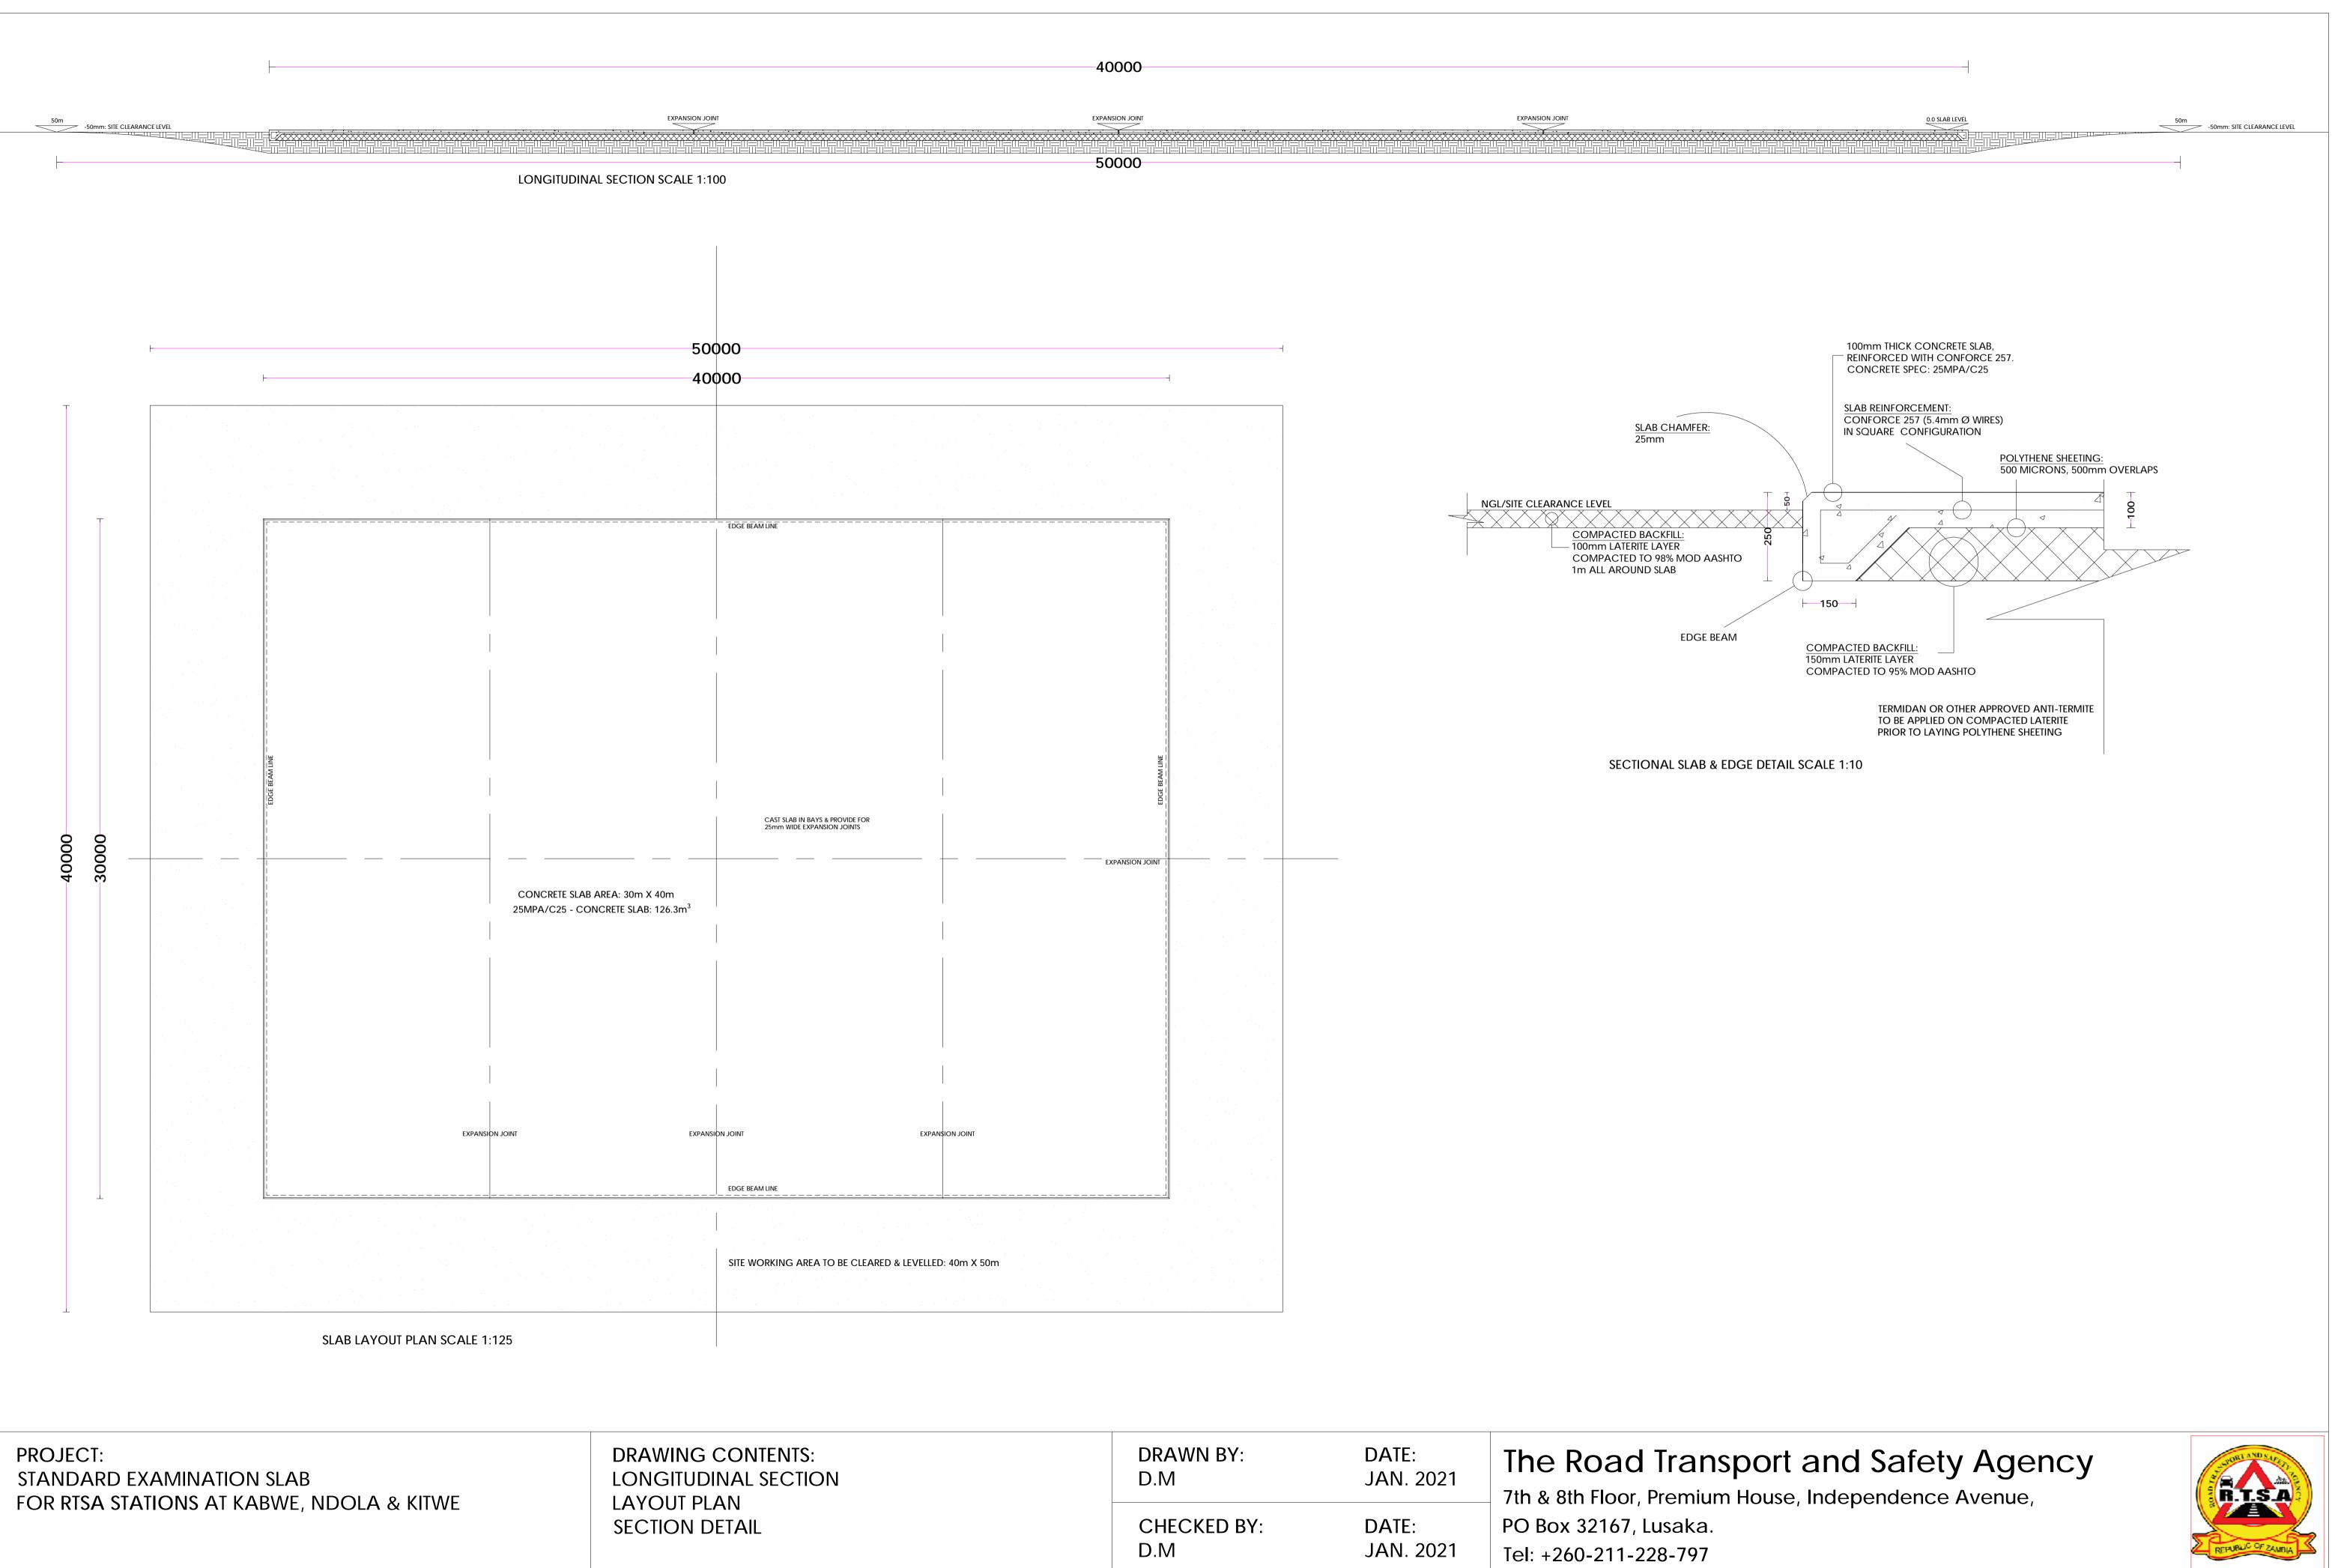

A  $\left(\mathsf{B}\right)$ 6000 6000 6000 6000 2  $(\mathbf{3})$ \_\_\_\_\_ + 1200 + + 1200 + + 1200 + + 1200 + 1200-

FOUNDATION PLAN SCALE 1:100

# CONSTRUCTION NOTES:

1. ANTI-TERMITE TO BE SPRAYED TO SIDES & BOTTOM OF FOUNDATION EXCAVATIONS

2. BLINDING CONCRETE TO BE C10 3. COLUMN CONCRETE TO BE C25/25MPA

4. CONTRACTOR TO PROVIDE CUBE TEST RESULTS FROM UNZA SCHOOL OF ENGINEERING OR OTHER APPROVED TESTING FACILITY

5. DO NOT SCALE DRAWINGS

6. ALL DIMENSIONS AND LEVELS TO BE VERIFIED ON SITE PRIOR TO COMMENCEMENT OF SETTING OUT OR CONSTRUCTION 7. ANY DISCREPANCIES OR OMISSIONS TO BE BROUGHT TO THE PROJECT MANAGER IMMEDIATELY AFTER BEING DISCOVERED

PROJECT: PROPOSED EXAMINATION SHELTER FOR RTSA SILVEREST STATION on stand \_\_\_\_ GREAT EAST ROAD, LUSAKA PROVINCE DRAWING CONTENTS: FOUNDATION PLAN COLUMN LAYOUT PLAN **GENERAL NOTES** 

| DRAWN BY:   | DATE:     | The Road Transp            |  |
|-------------|-----------|----------------------------|--|
| D.M         | JAN. 2021 | 7th & 8th Floor, Premium F |  |
| CHECKED BY: | DATE:     | PO Box 32167, Lusaka.      |  |
| D.M         | JAN. 2021 | Tel: +260-211-228-797      |  |