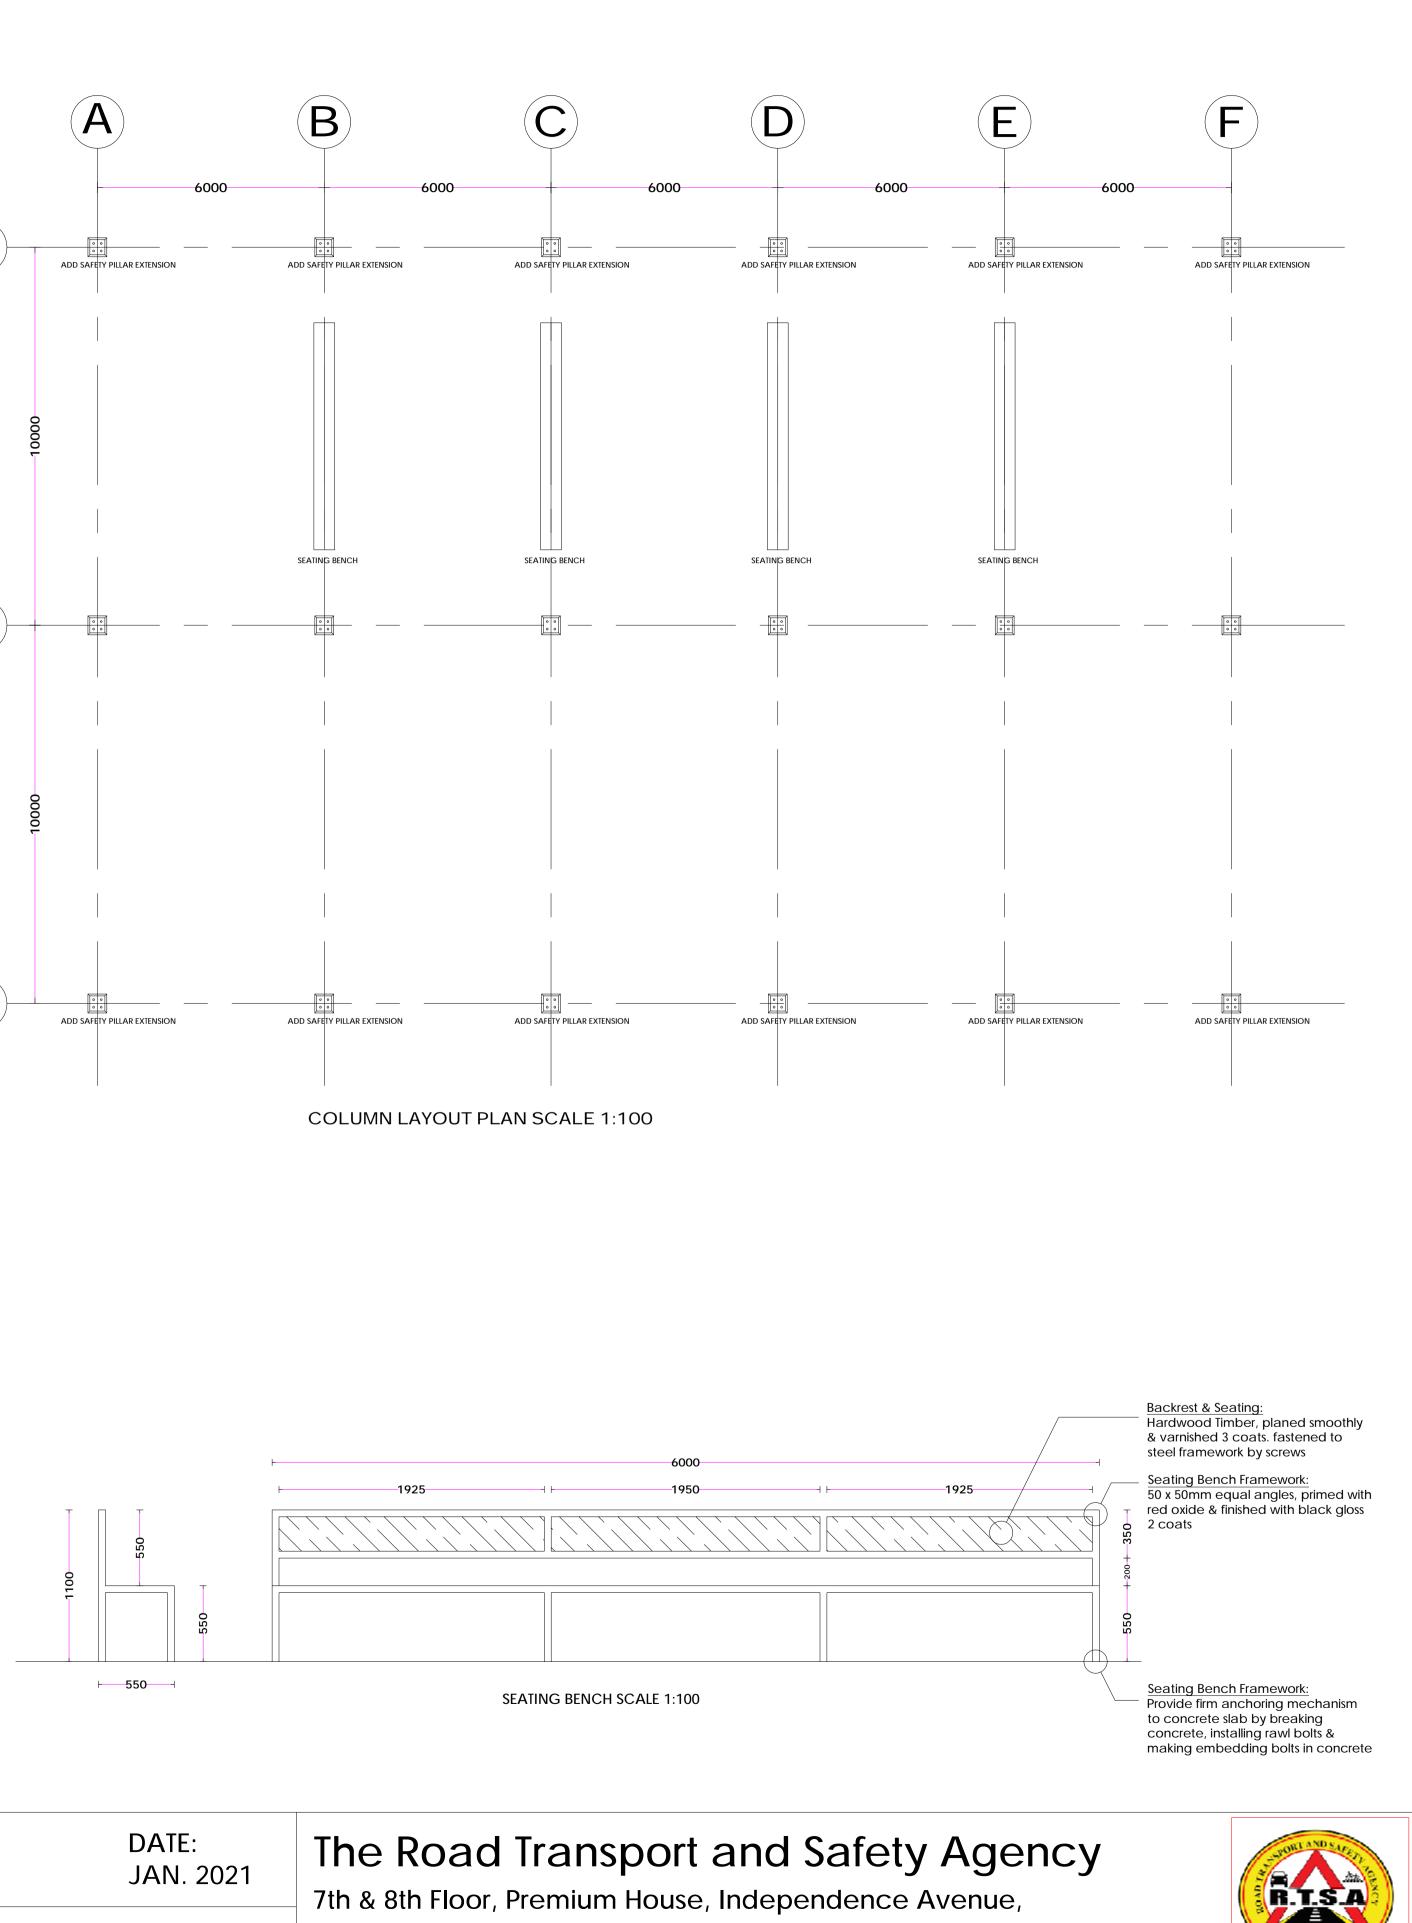

A  $\left(\mathsf{B}\right)$ 6000 6000 6000 6000 2  $(\mathbf{3})$ \_\_\_\_\_ + 1200 + + 1200 + + 1200 + + 1200 + 1200-

FOUNDATION PLAN SCALE 1:100

PROJECT: PROPOSED EXAMINATION SHELTER FOR RTSA SILVEREST STATION on stand \_\_\_\_ GREAT EAST ROAD, LUSAKA PROVINCE DRAWING CONTENTS: FOUNDATION PLAN COLUMN LAYOUT PLAN **GENERAL NOTES** 

| DRAWN BY:   | DATE:     | The Road Transp            |  |
|-------------|-----------|----------------------------|--|
| D.M         | JAN. 2021 | 7th & 8th Floor, Premium F |  |
| CHECKED BY: | DATE:     | PO Box 32167, Lusaka.      |  |
| D.M         | JAN. 2021 | Tel: +260-211-228-797      |  |