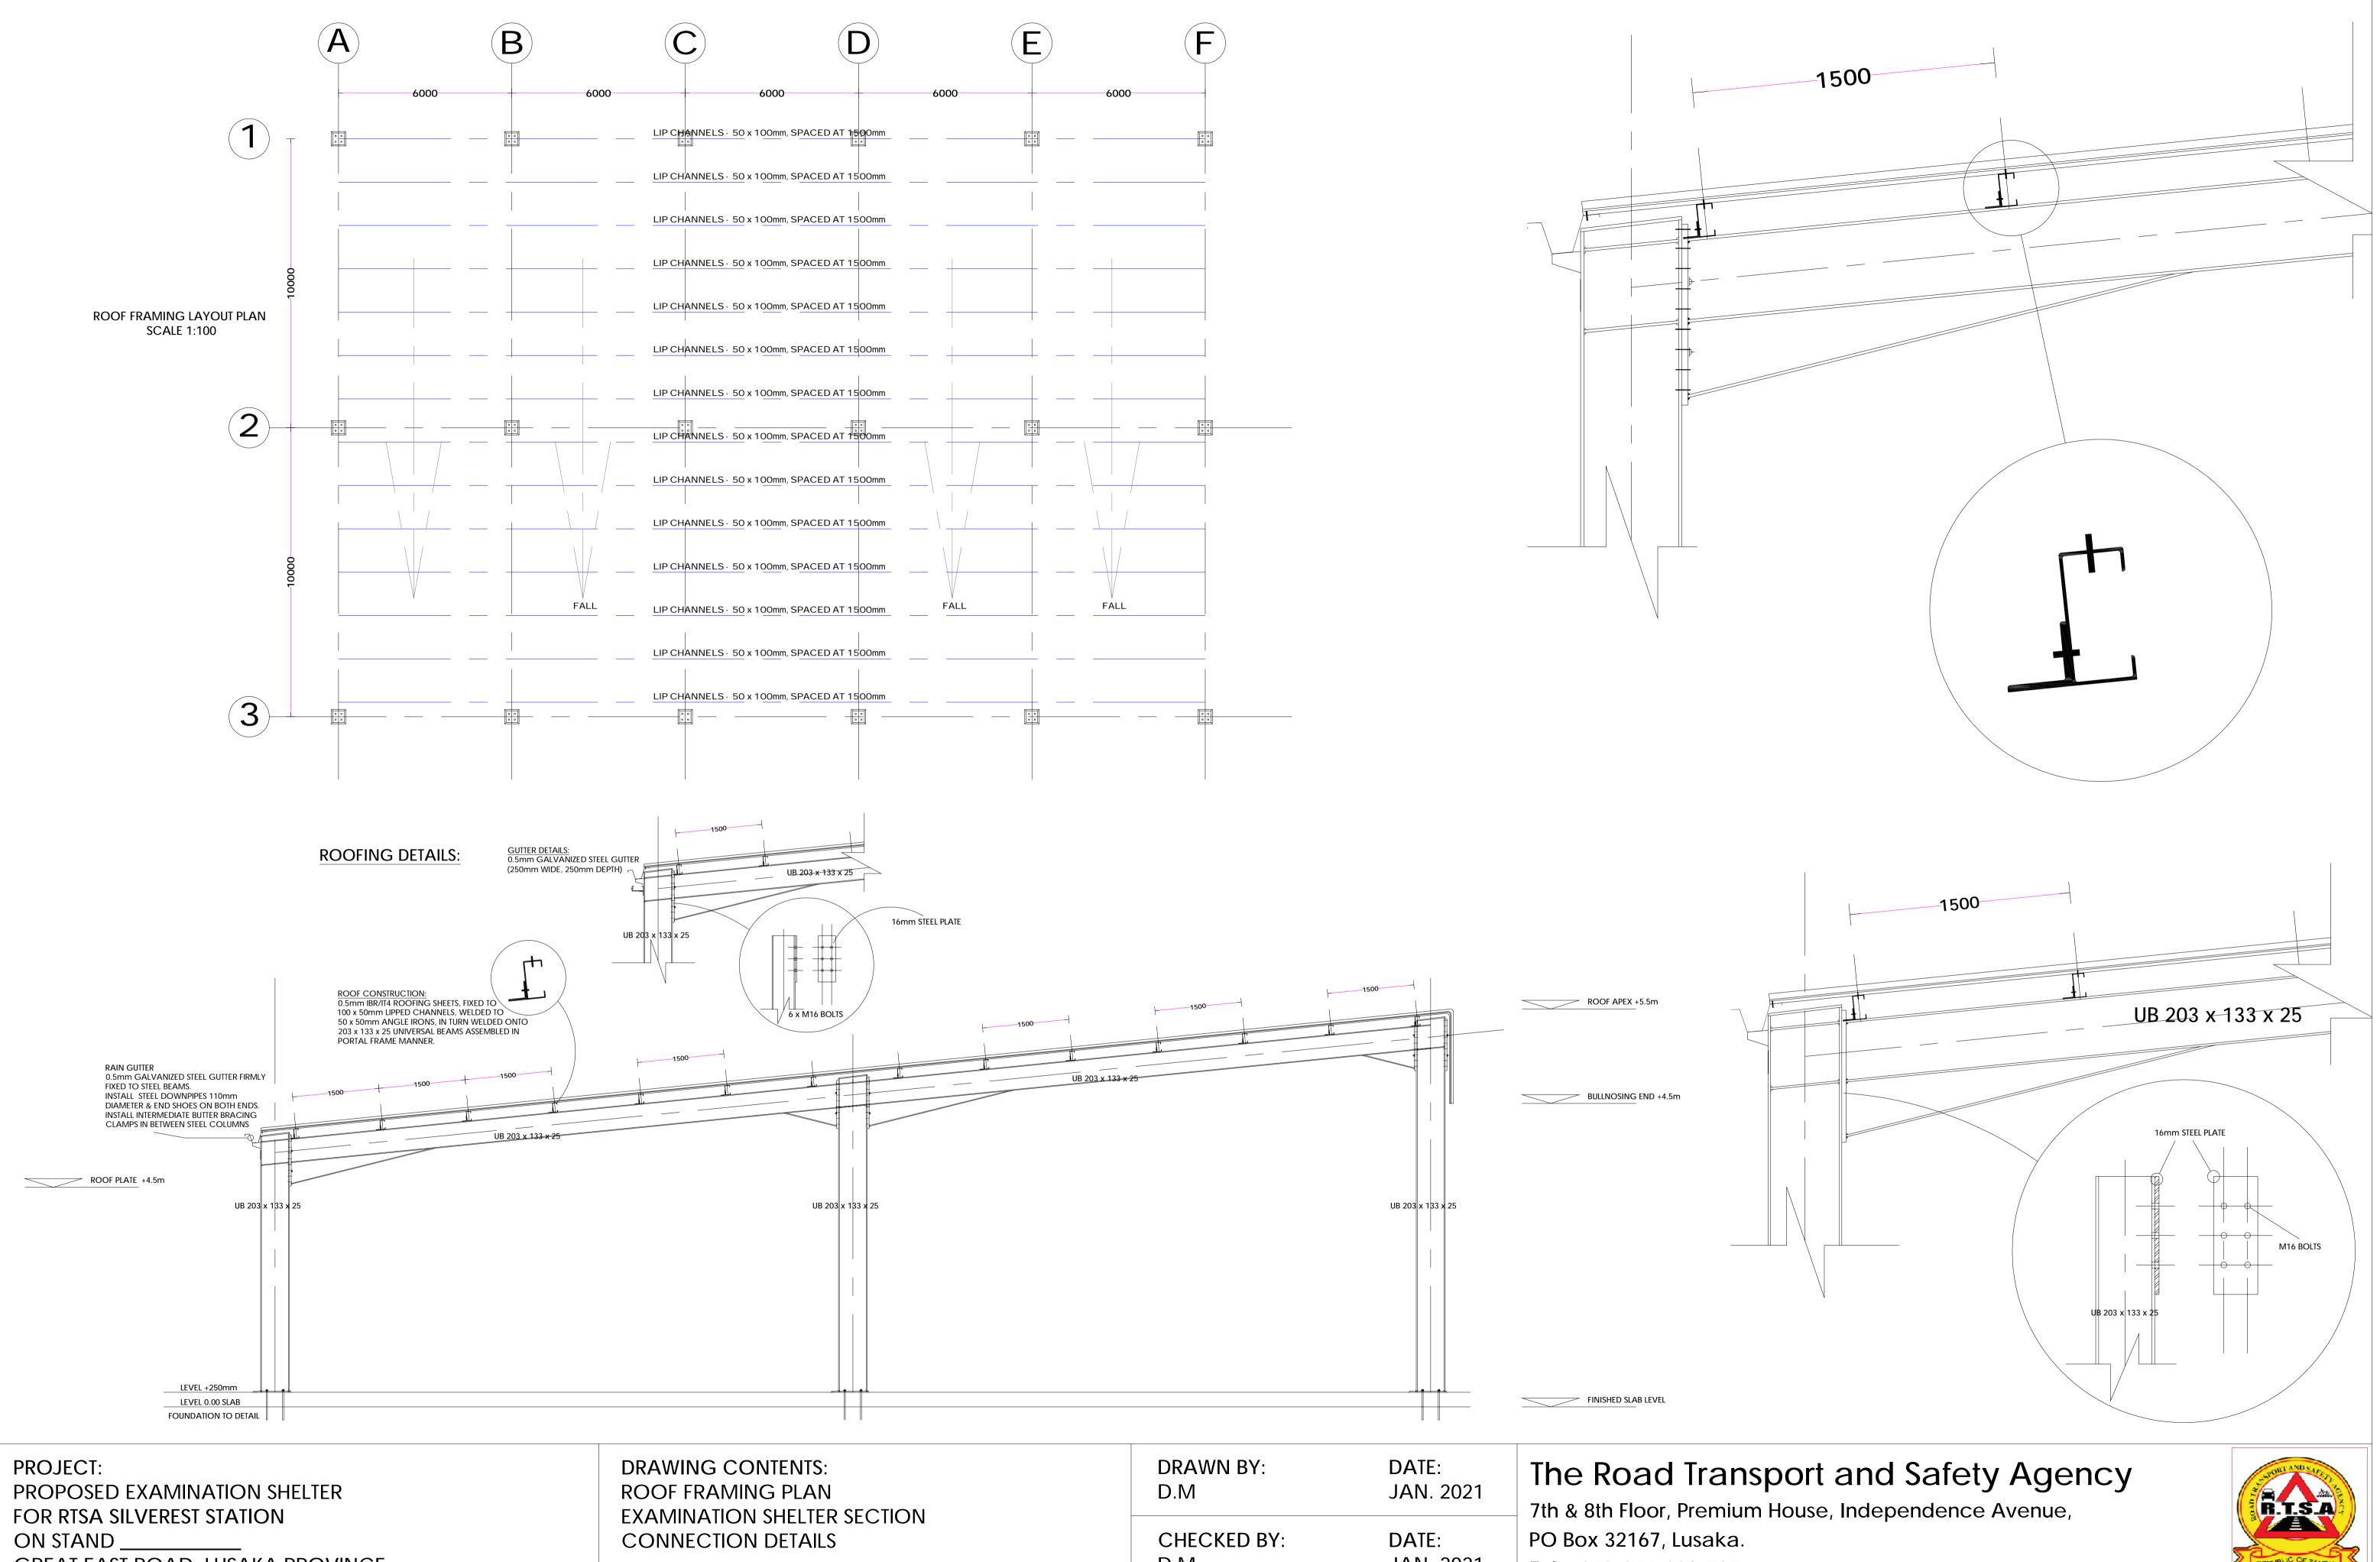

GREAT EAST ROAD, LUSAKA PROVINCE

|       |                    |                    | FINISHED SLAB LEVEL                                                                                |
|-------|--------------------|--------------------|----------------------------------------------------------------------------------------------------|
| CTION | DRAWN BY:<br>D.M   | DATE:<br>JAN. 2021 | The Road Transpo<br>7th & 8th Floor, Premium Hou<br>PO Box 32167, Lusaka.<br>Tel: +260-211-228-797 |
|       | CHECKED BY:<br>D.M | DATE:<br>JAN. 2021 |                                                                                                    |

| DRAWN BY:<br>D.M   | DATE:<br>JAN. 2021 | The Road Transpore<br>7th & 8th Floor, Premium Hous<br>PO Box 32167, Lusaka.<br>Tel: +260-211-228-797 |
|--------------------|--------------------|-------------------------------------------------------------------------------------------------------|
| CHECKED BY:<br>D.M | DATE:<br>JAN. 2021 |                                                                                                       |